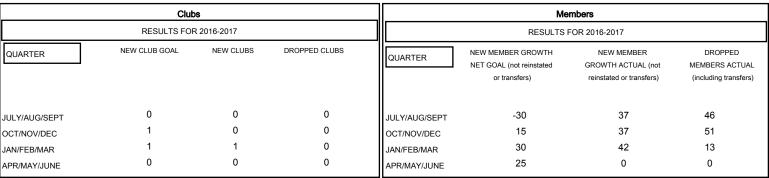

| DROPPED CLUBS: 0 |     |
|------------------|-----|
| DROPPED MEMBERS  |     |
| DECEASED         | 21  |
| CLUB CANCELLED   | 0   |
| OTHER            | 89  |
| TOTAL            | 110 |

|   | 34 CLUBS OF 53 ADDED 1 OR MORE<br>NEW MEMBERS | GENDER DIST  MALE  FEMALE | RIBUTION<br>1,096 (64.36%)<br>607 (35.64%) |     |
|---|-----------------------------------------------|---------------------------|--------------------------------------------|-----|
|   | CLICK HERE FOR CUMULATIVE                     | TOTAL FAMILY UNIT MEMBERS |                                            | 310 |
| N | MEMBERSHIP DATA                               | FAMILY MEMBERS PA         | AYING HALF                                 | 160 |