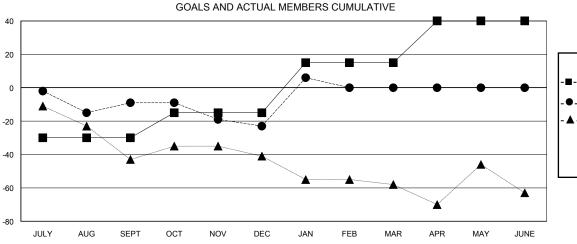

## GOALS AND ACTUAL NEW CLUBS CUMULATIVE

| -• | - NEW MEMBER GROWTH NET ( | GOAL |  |
|----|---------------------------|------|--|
| -• | - NEW MEMBER GROWTH ACTU  | JAL  |  |
| -4 | - LAST YEAR MEMBERSHIP AC | TUAL |  |
|    |                           |      |  |
|    |                           |      |  |
| L  |                           |      |  |